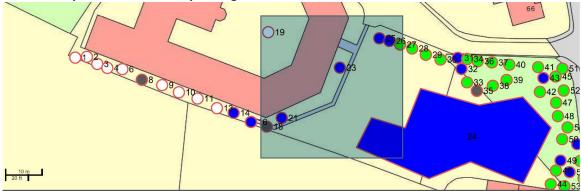

And this shows an example of the findings. You will see that where work is recommended, an estimate of time is automatically included.

| No | Species                                                                                                                                                                                                                                     | Height (m) | Age C | 225                                                                                        | ection | I WORK Price | rity Est. Duratio | 'n     |
|----|---------------------------------------------------------------------------------------------------------------------------------------------------------------------------------------------------------------------------------------------|------------|-------|--------------------------------------------------------------------------------------------|--------|--------------|-------------------|--------|
| 4  | Fraxinus excelsior ( Common Ash )                                                                                                                                                                                                           |            | 7     | SemiMatu                                                                                   | e      | FiveYearly   | 2                 | 1hours |
|    | GENERAL OBSERVATIONS Close to building, crown bias over building,<br>PHYSICAL CONDITION Fair ; STRUCTURAL CONDITION Fair ; LIFE EXPECTANCY 10-19<br>years ;                                                                                 |            |       | PRELIMINARY RECOMMENDATIONS<br>Preliminary recommendations: Reduce 1 my away from building |        |              |                   |        |
| 5  | Quercus petraea ( Sessile Oak )                                                                                                                                                                                                             | 1          | 8     | Mature                                                                                     |        | FiveYearly   | 0                 |        |
|    | GENERAL OBSERVATIONS Minor dead wood, no other defects physical condition Fair ; structural condition Fair ; life expectancy 20-40 years ;                                                                                                  |            |       |                                                                                            |        |              |                   |        |
| 6  | Betula pendula ( Silver Birch )                                                                                                                                                                                                             |            | 7     | SemiMatu                                                                                   | e      | FiveYearly   | 2                 | 2hours |
|    | GENERAL OBSERVATIONS Tree in decline ,major dead wood, poor pruning<br>cuts, no value in retention may cause damage to building if to blow<br>over.<br>PHYSICAL CONDITION POOR ; STRUCTURAL CONDITION POOR ; LIFE EXPECTANCY <10<br>years ; |            |       | PRELIMINARY RECOMMENDATIONS<br>Fell Tree                                                   |        |              |                   |        |
| 7  | Acer spp ( Maple species )                                                                                                                                                                                                                  |            | 7     | EarlyMatu                                                                                  | e      | FiveYearly   | 0                 | N/A    |
|    | GENERAL OBSERVATIONS No major defects<br>PHYSICAL CONDITION Good ; STRUCTURAL CONDITION Good ;                                                                                                                                              |            |       |                                                                                            |        |              |                   |        |